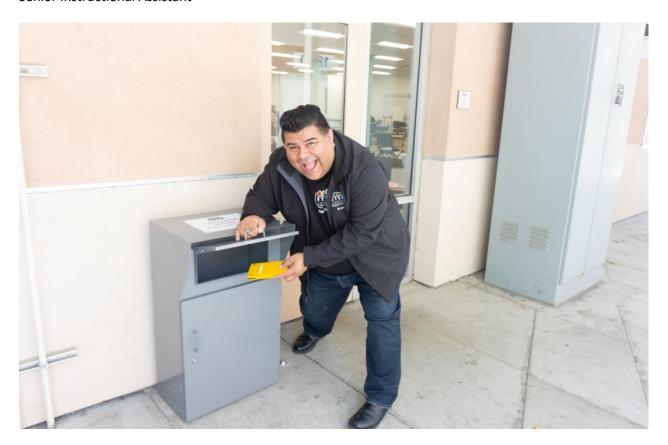

## Calculator Return Mary Love, Chabot College

Thank you so much CARE, for giving us the funds to buy a drop-box for students to drop their calculators off.

The STEM Center has around 730 TI-84 calculators and 175 Scientific Calculators that we lend out each semester. All of our calculators get checked out each semester, so it's super important that our calculators get returned to us at the end of the semester. Our new drop box will help with that!

Students who take night classes or online classes often cannot get to the STEM Center during our open hours to return their calculators. Now that we have the drop-box, they'll be able to return their calculators at their own convenience in a timely manner. This will ensure that we have plenty of calculators to lend in the next semester!